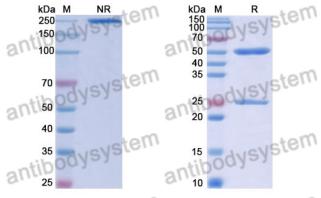

## Data Image

## Recombinant Proteins & Antibodies

SDS PAGE for Human IgG1 (K214R/L234F/L235E/P331S), kappa Isotype Control Antibody (HyHEL-10)