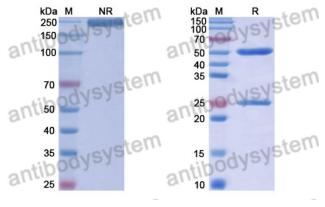

## Data Image

## Recombinant Proteins & Antibodies

SDS PAGE for Human IgG1 (K214R/E356D/M358L), kappa Isotype Control Antibody (HyHEL-10)