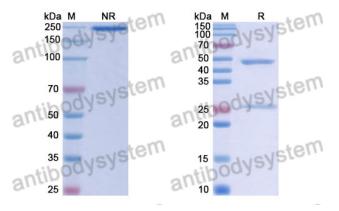

## Data Image

Recombinant Proteins & Antibodies

SDS-PAGE

SDS PAGE for Human IgG1 (F405L), kappa Isotype Control Antibody (HyHEL-10)