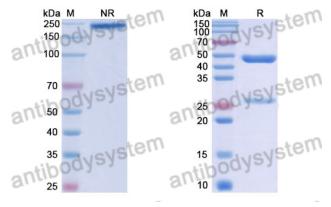

## Data Image

## Recombinant Proteins & Antibodies

SDS-PAGE

SDS PAGE for Human IgG1 (E356D/M358L/L234A/L235A/F405L), kappa Isotype Control Antibody (HyHEL-10)