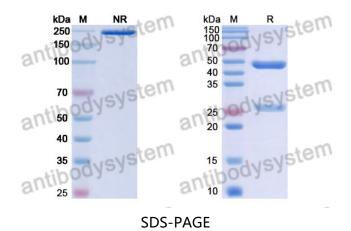

## Data Image

## Recombinant Proteins & Antibodies

SDS PAGE for Human IgG1 (E356D/M358L/L234A/L235A), kappa Isotype Control Antibody (HyHEL-10)