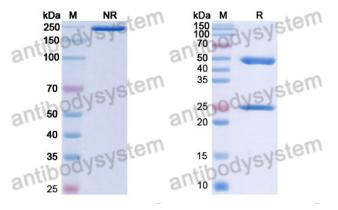

## Data Image

🍸 AntibodySystem

Recombinant Proteins & Antibodies

SDS-PAGE

SDS PAGE for Human IgG1 (E233A/L235A), kappa Isotype Control Antibody (HyHEL-10)