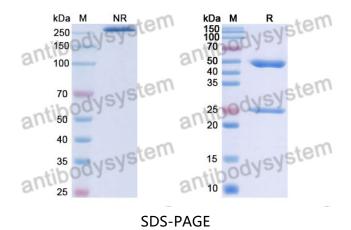

## Data Image

## Recombinant Proteins & Antibodies

SDS PAGE for Human IgG1 (D270N), kappa Isotype Control Antibody (HyHEL-10)