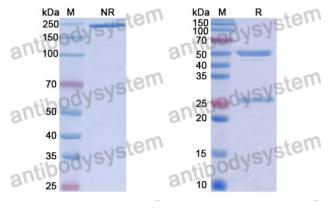

## Data Image

## Recombinant Proteins & Antibodies

SDS PAGE for Human IgG1 (D265A/N297A), kappa Isotype Control Antibody (HyHEL-10)