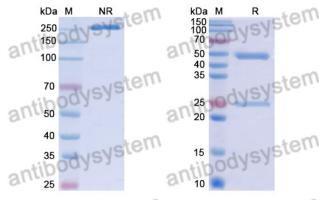

## Data Image

## Recombinant Proteins & Antibodies

SDS-PAGE

SDS PAGE for Human IgG1 (S239D/A330L/I332E), kappa Isotype Control Antibody (HyHEL-10)