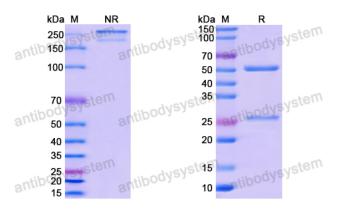

## Data Image

## Recombinant Proteins & Antibodies

kappa Isotype Control Antibody (HyHEL-10)

SDS PAGE for Human IgG1 (L234F/L235E/P331S),

**SDS-PAGE**