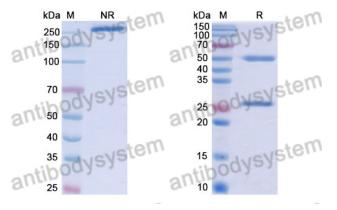

## Data Image

Recombinant Proteins & Antibodies

SDS-PAGE

SDS PAGE for Human IgG1 (L234A /L235A), kappa Isotype Control Antibody (HyHEL-10)