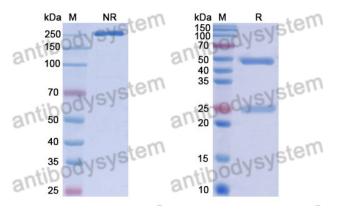

## Data Image

Recombinant Proteins & Antibodies

SDS-PAGE

SDS PAGE for Human IgG1 (K214R/K447A), kappa Isotype Control Antibody (HyHEL-10)