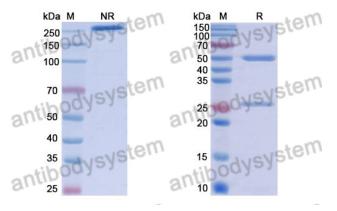

## Data Image

Recombinant Proteins & Antibodies

SDS-PAGE

SDS PAGE for Human IgG1 (K214R), kappa Isotype Control Antibody (HyHEL-10)