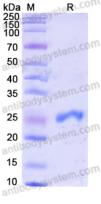

## Data Image

## Recombinant Proteins & Antibodies

**SDS-PAGE** 

SDS PAGE for Human IgG1 (Fab-His) Isotype Control Antibody (HyHEL-10)