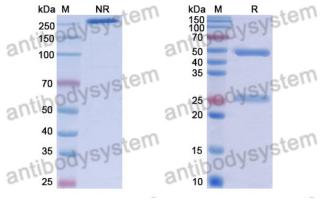

## Data Image

## Recombinant Proteins & Antibodies

SDS PAGE for Human IgG1 (E356D/M358L), kappa Isotype Control Antibody (HyHEL-10)