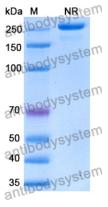

## Data Image

## Recombinant Proteins & Antibodies

**SDS-PAGE** 

SDS PAGE for Human IgG1 CH1-IgG2 Fc Fragment, kappa Isotype Control Antibody (HyHEL-10)