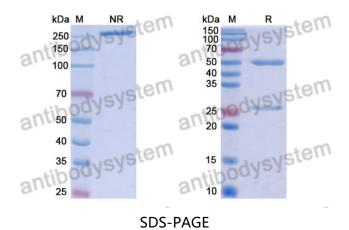

**Purity** >95% as determined by SDS-PAGE.

Clonality Monoclonal

**Isotype** IgG1 (S239D & A330L & I332E)

**Applications** FCM, Isotype Control, In vivo Control

**Purification** Protein A/G purified from cell culture supernatant.

## Data Image

## Recombinant Proteins & Antibodies

SDS PAGE for Human IgG1 (S239D & A330L & I332E) Isotype Control antibody (13R4)