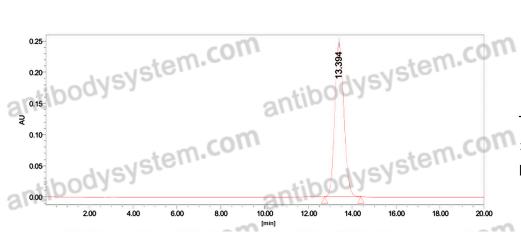

y**

Catalog No. FHB63020

Clone ID SAA0431

Host species Mouse

**Conjugation** Unconjugated

Species reactivity Human

Form Liquid

Storage buffer 0.01M PBS, pH 7.4.

Concentration 2.97 mg/ml

Purity >95% as determined by SDS-PAGE.

**Clonality** Monoclonal

Isotype IgG2a, kappa

**Applications** ELISA, FCM

Target GDF11, BMP-11, BMP11, Growth/differentiation factor 11, GDF-11, Bone

morphogenetic protein 11

**Purification** Protein A/G purified from cell culture supernatant.

Endotoxin level Please contact with the lab for this information.

Accession 095390

Use a manual defrost freezer and avoid repeated freeze-thaw cycles.

Stability and Storage Store at 4°C short term (1-2 weeks). Store at -20°C 12 months. Store at -

80°C long term.



Note

For research use only.

## Data Image



The purity of this product is >95% as determined by SEC-HPLC.