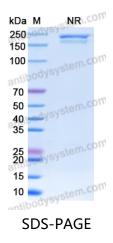

## Summary

Catalog No. RGK60307

Clone ID BG4

Host species Mouse

Form Liquid

Storage buffer 100 mM Pro-Ac, 20 mM Arg, pH 5.0

Concentration 2.72 mg/ml

Purity >95% as determined by SDS-PAGE.

## Data Image

SDS PAGE for DNA G-quadruplex Structures Antibody