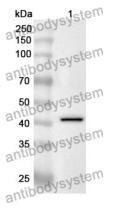

#### Recombinant Proteins & Antibodies

WESTERN BLOT

Recombinant Protein lysates were subjected to SDS PAGE followed by western blot with C1R antibody (PHB87501) at 1 µg/ml.

Lane 1: Recombinant protein

Second Ab: Goat Anti-Rabbit IgG H&L Polyclonal antibody, HRP (PTB96431) at 0.1 µg/mL.

Predict MW: 42 kDa Observed MW: 42 kDa