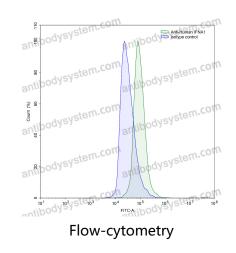

## Data Image

Flow-cytometry using anti-human IFNA1 antibody.SHSY-5Y cells were stained with an irrelevant antibody (Blue Histogram) or an antihuman IFNA1 antibody monoclonal antibody (Catalog # VHB94501 ,Green Histogram) at a concentration of 5 µg/ml for 30 mins at RT. After washing, bound antibody was detected using a FITC conjugated goat anti-human antibody (Catalog # PHB96441) and cells analysed on a NovoCyte Flow Cytometer.