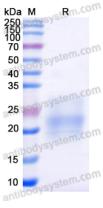

## Data Image

**SDS-PAGE** 

SDS PAGE for Recombinant Mouse CSF2/GM-CSF **Protein**